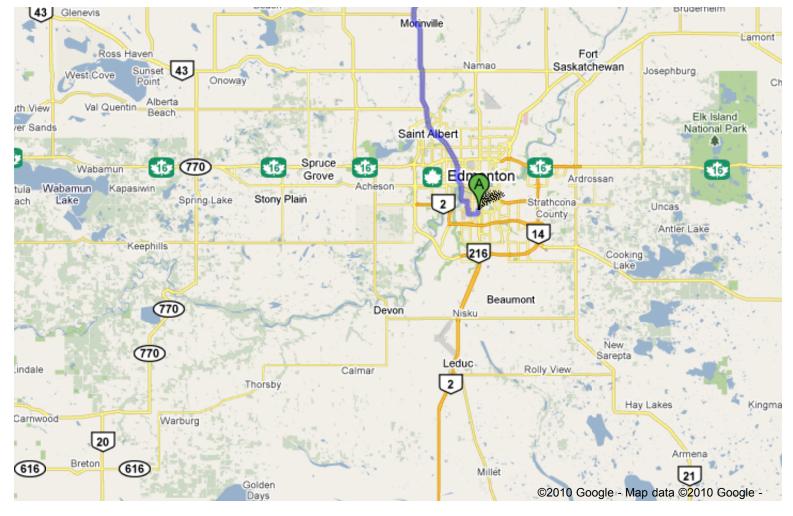

## **Driving directions to Narrow Lake**

| 11. | Turn right at AB-18 E/AB-2 N                                                            | 56.8 km |
|-----|-----------------------------------------------------------------------------------------|---------|
| 10. | Continue onto AB-2 N                                                                    | 55.2 km |
| 9.  | At the roundabout, take the 2nd exit onto St Albert Trail heading to Saint Albert Trail | 12.3 km |
| 8.  | At the roundabout, continue straight onto Groat Rd NW N                                 | 5.9 km  |
| 7.  | Continue straight onto Groat Rd NW N/Saskatchewan Dr NW N                               | 600 m   |
| 6.  | Turn left at University Ave NW N                                                        | 750 m   |
| 5.  | Continue onto 114 St NW N                                                               | 1.0 km  |
| 4.  | Continue onto 113 St NW N                                                               | 750 m   |
| 3.  | Continue onto 61 Ave NW W                                                               | 1.7 km  |
| 2.  | Turn right at Allendale Rd NW W                                                         | 400 m   |
| 1.  | Head south on 104 St NW S toward 68 Ave NW                                              | 550 m   |
| P   | 6815 104 St NW<br>Edmonton, AB T6H 2L6, Canada                                          |         |