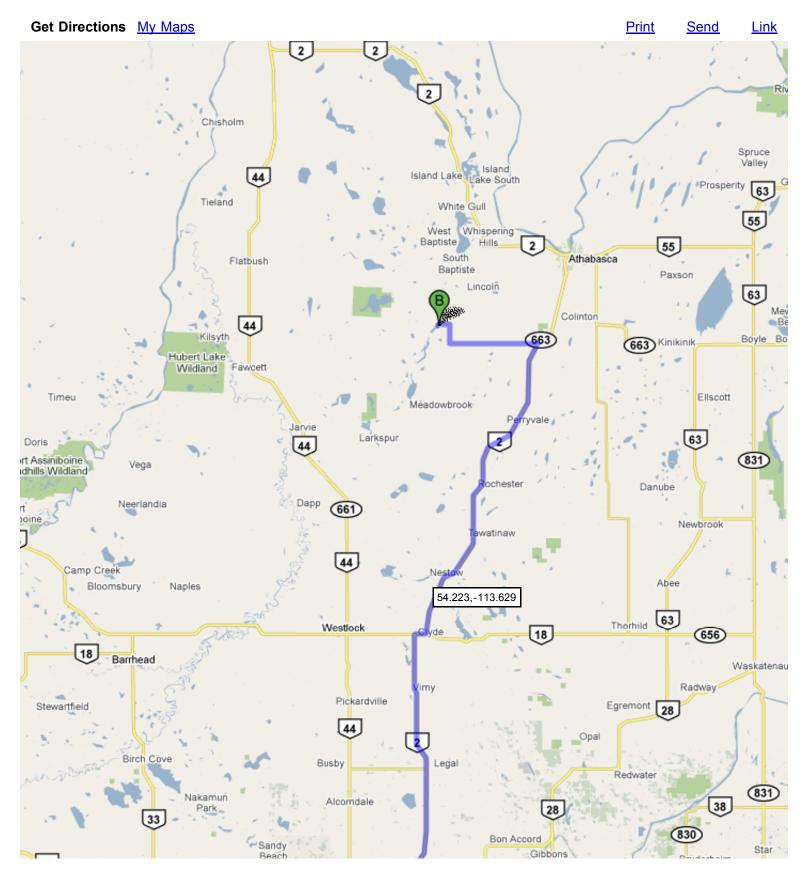

| 12. | Turn left at AB-663 W            | 14.5 km |
|-----|----------------------------------|---------|
| 13. | Turn right at Range Road 244     | 3.3 km  |
| 14. | Turn left at Township Road 652   | 1.3 km  |
| 15. | Continue onto Township Road 652A | 550 m   |
| 16. | Continue onto Range Road 245B    | 96 m    |
| ~   |                                  |         |

## Narrow Lake

These directions are for planning purposes only. You may find that construction projects, traffic, weather, or other events may cause conditions to differ from the map results, and you should plan your route accordingly. You must obey all signs or notices regarding your route. Map data ©2010 Google